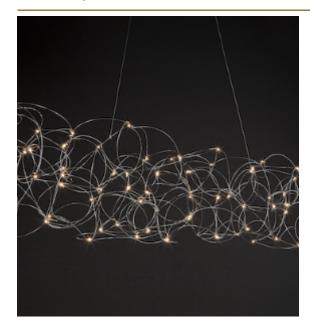

### Pauwels

LED circuit boards and tiny curled metal rods are the only two basic elements of this light fixture. They give the lamp its structure and shape. The circuit boards have leds on both sides. 2/3 of the light goes down and 1/3 goes up.

180 cm 70.9 inch 40 cm 15.7 inch W 40 cm 15.7 inch