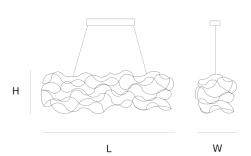

180 cm 70.9 inch 40 cm 15.7 inch W 40 cm 15.7 inch

### CANOPY

54 cm 21.3 inch 4.5 cm 1.8 inch 10 cm 3.9 inch

CABLELENGTH Up to 200 cm 78 inch

70 x led 12V/0.6W. 2800K, 2100LM

INCLUDED

Yes

KG KG

200x65x50cm 60x30x25cm